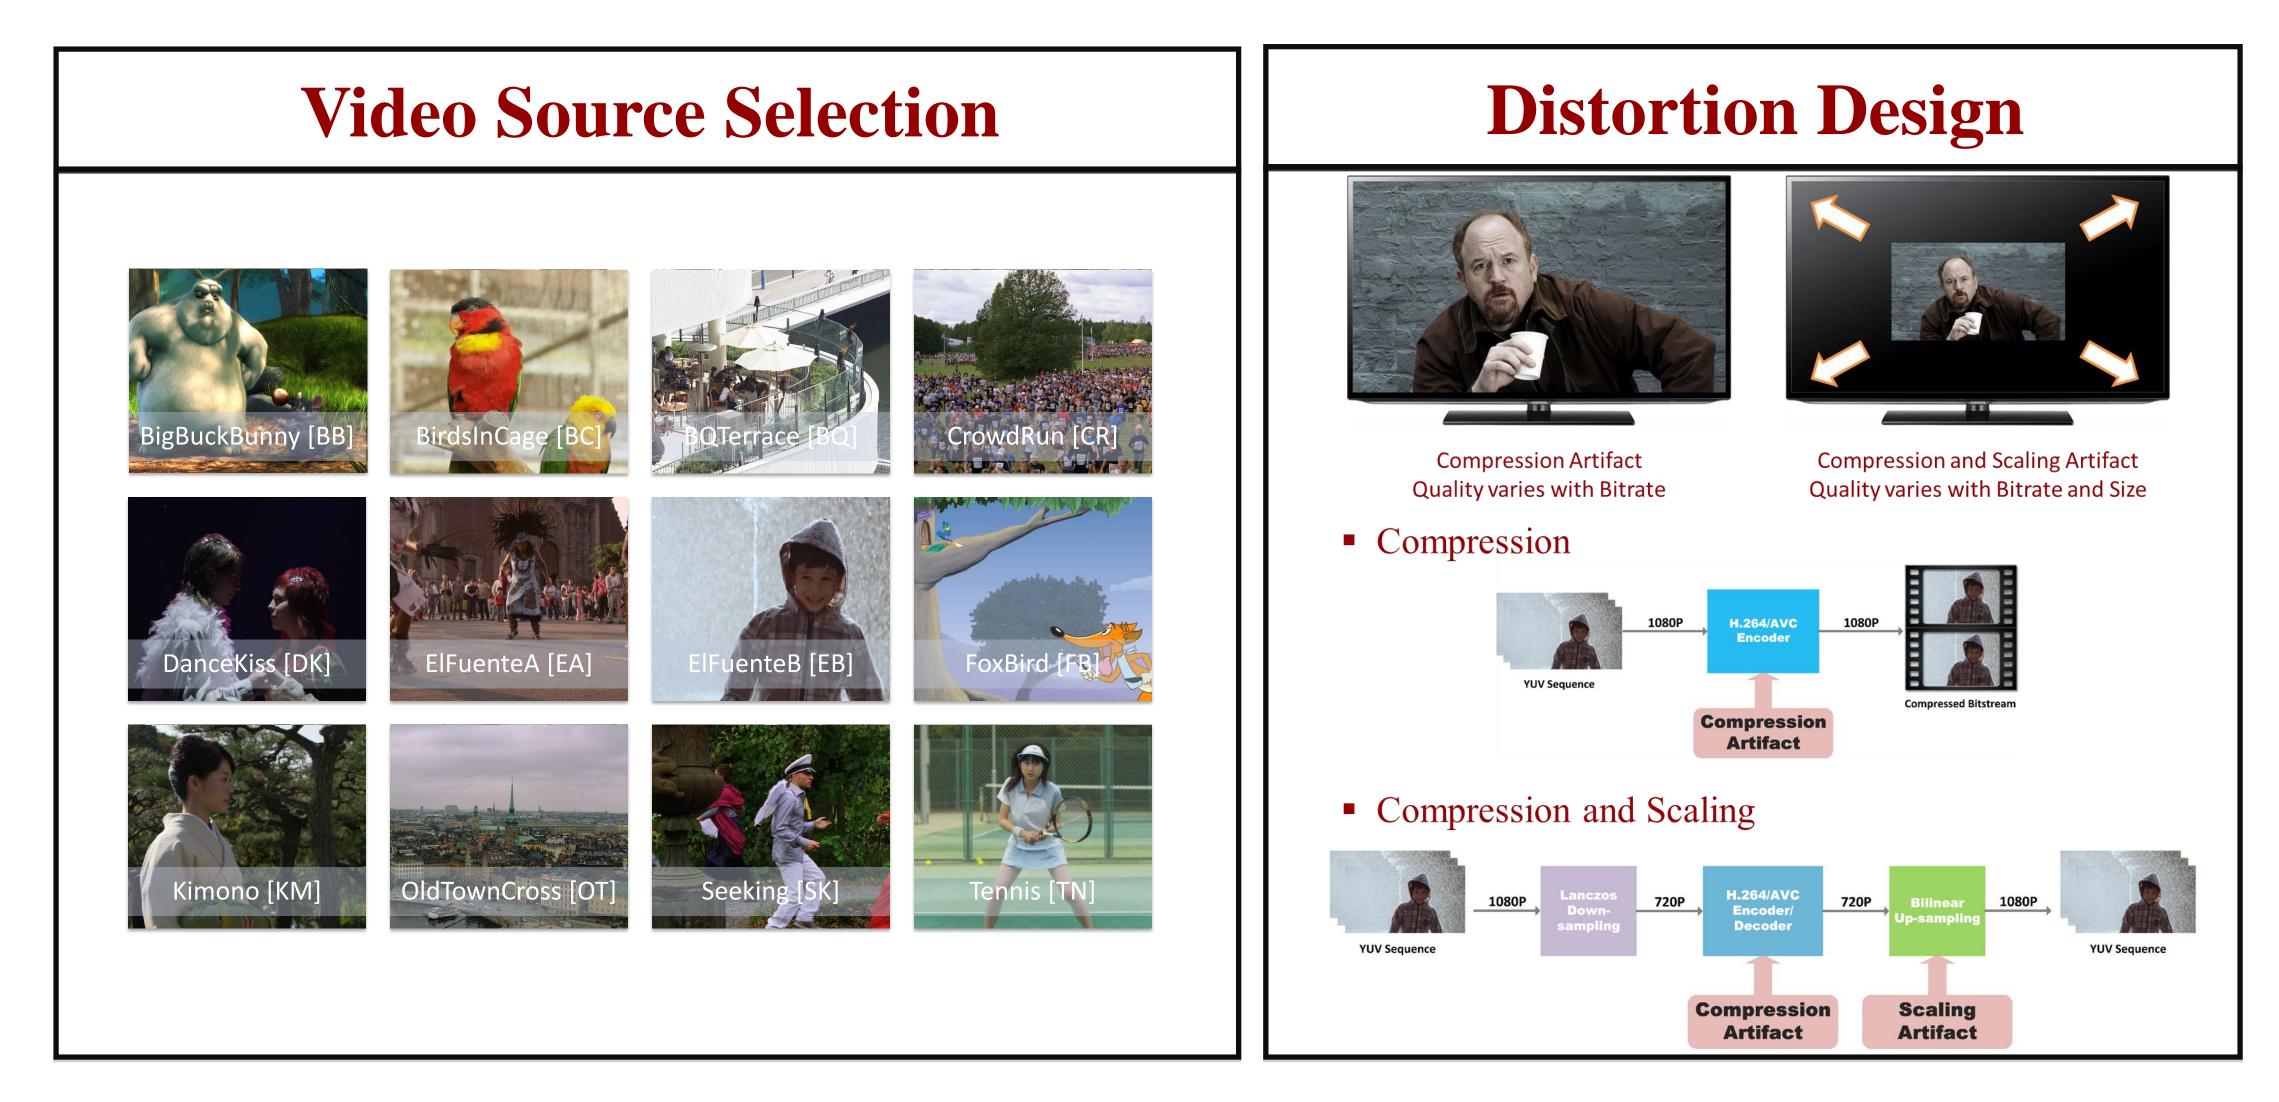

# USC Viterbi School of Engineering

Ming Hsieh Department of Electrical Engineering

## MCL-V: A streaming video quality assessment database Joe Yuchieh Lin, EE / Dr. C.-C. Jay Kuo





### **Pairwise Subjective Test**

- Adopt pairwise comparison
- Issue of long test time
  - $\circ$  DCR = 24 minutes
  - $\circ$  Pairwise = 108 minutes
- Use preset quality level to reduce test time



#### **Conclusion & Future Work**

#### Discussion

- ODiverse and general video sources
- oRepresentative distortion and consistent quality
- oEfficient pairwise subjective test
- Future Work
  - oExtend current video database

oDevelop Video Quality Assessment Algorithm

Ming Hsieh Institute

Ming Hsieh Department of Electrical Engineering

Sponsor: Netflix / email: <u>lin650@usc.edu</u> / website: <u>http://mcl.usc.edu</u>