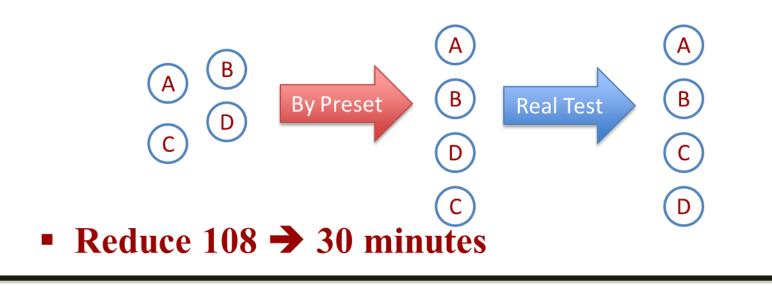

### **Pairwise Subjective Test**

- Adopt pairwise comparison
- Issue of long test time
  - $\circ$  DCR = 24 minutes
  - $\circ$  Pairwise = 108 minutes
- Use preset quality level to reduce test time