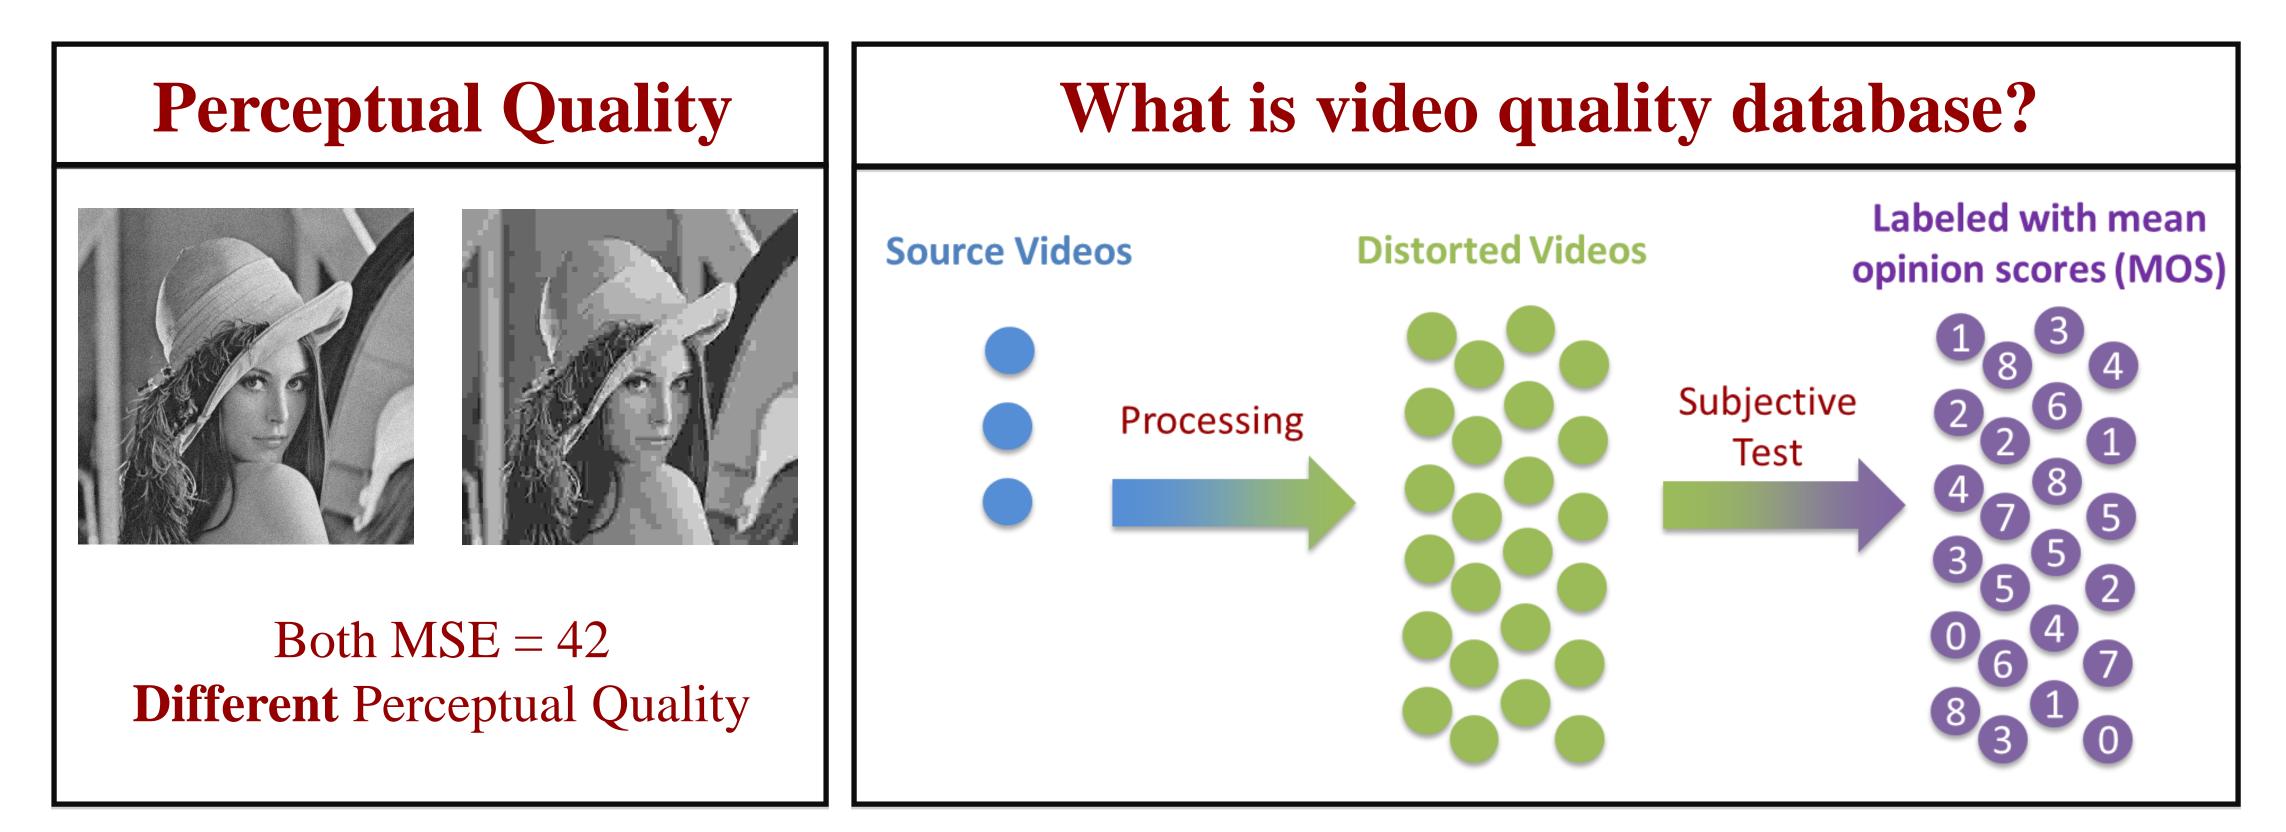

# USC Viterbi School of Engineering

Ming Hsieh Department of Electrical Engineering

## MCL-V: A streaming video quality assessment database Joe Yuchieh Lin, EE / Dr. C.-C. Jay Kuo





### **Pairwise Subjective Test**

- Adopt pairwise comparison
- Issue of long test time
  - $\circ$  DCR = 24 minutes
  - $\circ$  Pairwise = 108 minutes
- Use preset quality level to reduce test time



#### **Conclusion & Future Work**

#### Discussion

- ODiverse and general video sources
- oRepresentative distortion and consistent quality
- oEfficient pairwise subjective test
- Future Work
  - oExtend current video database

oDevelop Video Quality Assessment Algorithm

Ming Hsieh Institute

Ming Hsieh Department of Electrical Engineering

Sponsor: Netflix / email: <u>lin650@usc.edu</u> / website: <u>http://mcl.usc.edu</u>